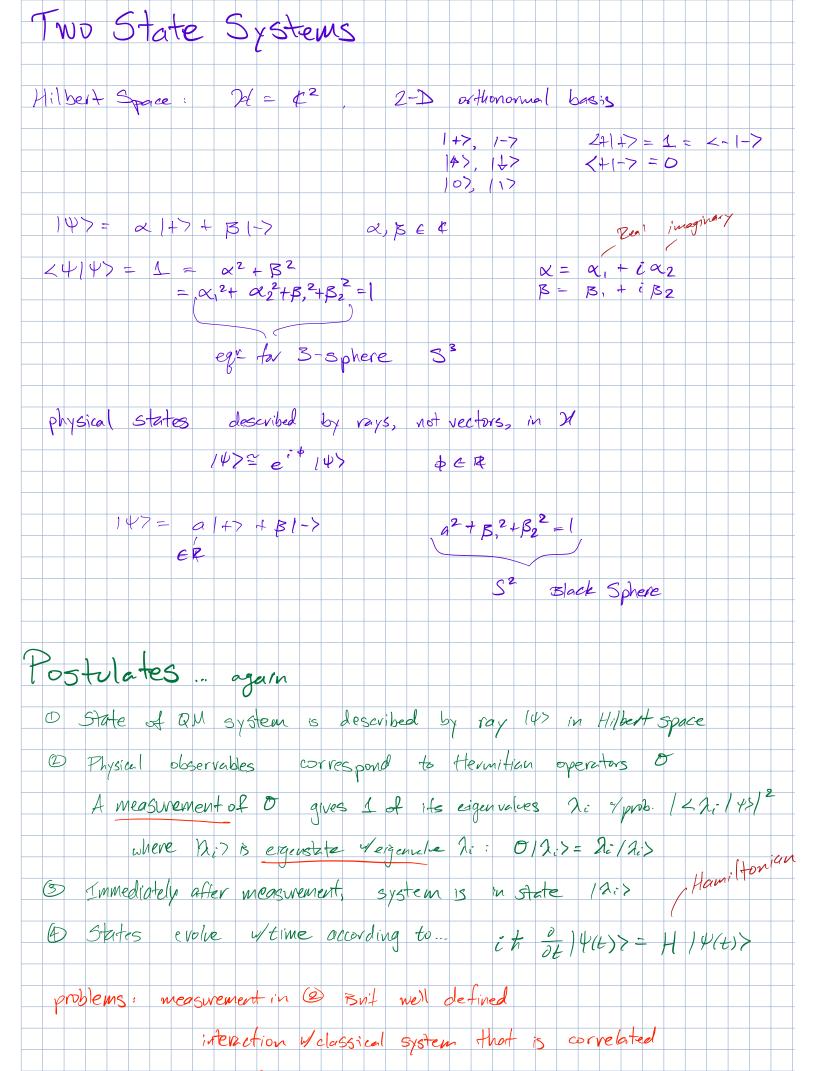

|            |          | -           |           |          |            |           |               |            |           |                  |         |          |             |           |           |              |          |                |                |                       |         |            |                                       |            |              |           |           |            |    |            | _   |     |   | L |
|------------|----------|-------------|-----------|----------|------------|-----------|---------------|------------|-----------|------------------|---------|----------|-------------|-----------|-----------|--------------|----------|----------------|----------------|-----------------------|---------|------------|---------------------------------------|------------|--------------|-----------|-----------|------------|----|------------|-----|-----|---|---|
| Pia.       | 276      | a .         |           |          |            |           |               |            |           |                  |         |          |             |           |           |              |          |                |                |                       |         |            |                                       |            |              |           |           |            |    |            | _   |     |   | F |
| ) ee       | lcl      | У           | P         | se+      | 5          | _         |               | du         | e         | F                | rid     | lay      | <u>-</u>    | $\sim$    | idn       | igl          | nt       |                | )              |                       |         |            |                                       |            |              |           |           |            |    |            |     |     |   | İ |
|            |          |             |           |          |            |           |               |            |           |                  |         | ,<br>    |             |           |           | 7            |          |                |                |                       |         |            |                                       |            |              |           |           |            |    |            |     |     |   | F |
| y id.      | ter      | m           |           |          | 20         | )'/.      |               | -          | - 1>      | N                | 1ay     | be       | t           | ake       | he        | me           | . ?      |                |                |                       |         |            |                                       |            |              |           |           |            |    |            |     |     |   | H |
| =ina       | n /      |             |           |          |            | 07        | _             | -          | -1>       | ۰۸               | ,       |          |             |           |           |              | ,,       |                |                |                       |         |            |                                       |            |              |           |           |            |    |            |     |     |   | L |
| Pse.       | +5       |             |           |          | 4          | 0%        |               |            |           |                  |         |          |             |           |           |              |          |                |                |                       |         |            |                                       |            |              |           |           |            |    |            |     |     |   | F |
| <b>^</b> D |          |             |           |          |            |           | ίον           | 1          |           |                  |         |          |             |           |           |              |          |                |                |                       |         |            |                                       |            |              |           |           |            |    |            |     |     |   | ļ |
| san        | Λe       | Т           | Ας        |          | 2          | )         |               |            |           |                  |         |          |             |           |           |              |          |                |                |                       |         |            |                                       |            |              |           |           |            |    |            |     |     |   | F |
| Phy        | 's       | 2           | 234       | f 3      | <b>\$</b>  | 23        | 4             |            |           |                  |         |          |             |           |           |              |          |                |                |                       |         |            |                                       |            |              |           |           |            |    |            |     |     |   | İ |
|            | _ 1      | ) _         | L         |          | 0.         | 6         | W             |            | 0         |                  | 1 1     |          |             | _ [       |           |              |          |                |                | , A                   |         |            | (_                                    | _          |              |           |           |            |    |            |     |     |   | F |
| DP:        | %∏<br>}; | 11Gi<br>> 9 | 0         | 5),      | raja       | ht,       | nt.           | ,<br>o /   | 1         | _ &              | are     |          | SY.         | ste       | MS        | ,            | e        | N VO           | 1019           | led                   |         | 57         | \$\tag{\tag{\tag{\tag{\tag{\tag{\tag{ | <b>.</b> S | (            | <u> -</u> | _  -      | <i>'</i> K | )  |            |     |     |   | F |
|            |          |             |           |          | U          |           |               |            |           |                  |         |          |             |           |           |              |          |                |                |                       |         |            |                                       |            |              |           |           |            |    |            |     |     |   | F |
| 95         | ch       | ri a        | d In<br>( | ger      |            | eg        | <u>, ~</u>    |            | / 5       | 7m               | е,      |          | 1-          | - , S     | >         | Po           | ten-     | +ia            | S              |                       |         |            |                                       |            |              |           |           |            |    |            |     |     |   | F |
|            |          |             |           |          |            |           |               |            |           |                  |         |          |             |           |           |              |          |                |                |                       |         |            |                                       |            |              |           |           |            |    |            |     |     |   | İ |
| 3          | 3c1      | ^           | ez        | <u> </u> |            | ;~        |               | 3 -        | A         |                  |         | 70       | 127         | L,^0<br>1 | na        | 1            | ĵ.       | n Va           | ri'a           | nc                    | e.      | , (        | 30                                    | 'n         | \$           | 5         | . Fa      | 4          | st | ics        |     |     |   | - |
|            |          |             |           |          |            |           |               |            |           | m î.             |         |          |             | ch        |           |              |          |                |                |                       |         |            |                                       |            |              |           |           |            |    |            |     |     |   | H |
| <b>€</b> ) | tp.      | pro         | Χίν       | nai      | Lia        | <i></i>   | N             | re+        | ho        | ds               |         | < p      | e V         | tu        | bat       | ('er         | ,        | the            | on             | r)                    |         |            |                                       |            |              |           |           |            |    |            |     |     |   | F |
|            |          |             |           |          |            |           |               |            |           |                  |         |          |             |           |           |              |          |                |                |                       |         |            |                                       |            |              |           |           |            |    |            |     |     |   | F |
| 2ev        | n's i    | +           | l         | /n       | ew         | e         | ×αι           | np         | \e e      | >                | #       | 59       | phi         | 54        | C         | <del>.</del> | m        |                |                |                       |         |            |                                       |            |              |           |           |            |    |            |     |     |   | ļ |
|            |          |             |           |          |            |           |               |            |           |                  |         | <u>'</u> | <u> </u>    |           |           |              |          |                |                |                       |         |            |                                       |            |              |           |           |            |    |            |     |     |   | F |
| This       | 3        | co          | ωS        | e        | ;          |           |               |            |           |                  |         |          |             |           |           |              |          |                |                |                       |         |            |                                       |            |              |           |           |            |    |            |     |     |   | İ |
|            | ( -      | )           | 0         |          | ر بل       | ۷ _       |               | <b>.</b>   | اد م      |                  |         |          |             |           |           | C -          |          |                |                |                       |         |            |                                       |            |              |           |           |            |    |            |     |     |   | F |
|            | C        |             | 2         |          | 5101<br>en | Te<br>Hav | ng le         | 5 Y<br>• W | BT<br>len | en<br>L          | 15<br>( | 130      | ( '         | sρ1<br>≠  | N<br>A 1. | ice          | <i>)</i> | <i>C</i>       | hr             | n <sup>-</sup><br>1'5 | + G     | evl.<br>)  | acl                                   |            | de<br>der    | 15)       | ce<br>ity | ,          | M  | ati        | rje | es. |   | l |
|            |          |             |           |          | G          | 42        | <i>ي</i> ا (ر | 84         | ate       | 2                | ( 4     | ex-      | ens         | \$10      | n         | Ļ            | ,        | Be             | // =           | 7                     | 4=      | <u>-</u> ) |                                       |            |              | ,         | 1         |            |    |            |     |     |   | ļ |
|            |          |             |           |          | 0          | 3e        | 2             | u-le       | ing       | lem              | en      | -        | 10          | , ,       | 20        | vel          | 7        |                | 9              | vai                   | rta     | en         | е                                     | W          | ors          |           |           |            |    |            |     |     |   | F |
|            |          |             |           |          |            |           |               |            |           |                  |         |          |             |           |           |              |          |                |                |                       |         |            |                                       |            |              |           |           |            |    |            |     |     |   | İ |
|            | (2)      |             | 1.        | -1       | >          | Sy        | 15            | e          | ms        | S                | (       | pa       | e vi        | d         | 1'0       |              | PE       | slev           | 1+ic           | a   <u>e</u>          | , ,     | ba         | nd                                    | 5          | Ŷι           | ct        | νre       | _          | sf | <b>5</b> 0 | l;d | (ک  | _ | - |
|            | (B)      | )           | G         | μ        | +          | -         | C             | a          | 35 i      | ام               | !       | E        | \$ <i>P</i> | ( 4       | •         |              |          |                |                | le                    | vita    | HIV        | 9                                     | J.J.       | ?            | C 11 /1   | erio      | n ve       | e  |            |     |     |   | + |
|            |          |             |           |          |            |           | B             | =          | Ē         | > >              | Ā       |          |             | 7         | -£        | > 7          | 5        | × <sup>:</sup> | <del>7</del> / |                       | <u></u> | $\leq$     | > '                                   | ge         | ge.          | INIOZ     |           |            |    |            | 1   |     |   | F |
|            | Œ        |             |           |          |            | n+i'e     |               |            |           |                  |         |          |             |           |           | _            |          | _              | _              | _                     |         |            |                                       |            |              |           |           |            |    |            |     |     |   | F |
|            |          | -           | 10        | r TU     | v +26      | 1 ( (6    | <b>7</b> /\   |            | , V(4     | \<br>\<br>\<br>\ | ŗ       |          | (           | W         | yve       |              | S0       | me             | Т              | IME                   | _       | de         | pen                                   | gx et      | 11C <b>E</b> | <u>ر</u>  |           |            |    |            |     |     |   | t |
|            |          |             |           |          |            |           |               |            |           |                  |         |          |             |           |           |              |          |                |                |                       |         |            |                                       |            |              |           |           |            |    |            |     |     |   | F |
|            |          |             |           |          |            |           |               |            |           |                  |         |          |             |           |           |              |          |                |                |                       |         |            |                                       |            |              |           |           |            |    |            | -   |     |   | F |
|            |          |             |           |          |            |           |               |            |           |                  |         |          |             |           |           |              |          |                |                |                       |         |            |                                       |            |              |           |           |            |    |            |     |     |   | İ |
|            |          |             |           |          |            |           |               |            |           |                  |         |          |             |           |           |              |          |                |                |                       |         |            |                                       |            |              |           |           |            |    |            |     |     |   | ľ |